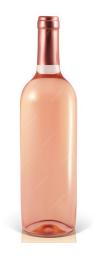

### **2023 LEGGIERO ROSÉ**

100% Syrah

\$25.00

Slightly herbaceous and very fresh with a subtle nose of wet stone, mandarin orange, watermelon and a memory of lilac. On thepalate it's dry and citrusy with juicy acidity, apricot, morewatermelon and tart cherry. Finishes on a lemony note that isperfect with shrimp cocktail or a hot sunny day. Or both!