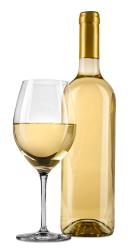

#### 2023 ARIA

70% Sauvignon Blanc 30% Chardonnay

\$25.00

This summer refresher is loaded with bright zesty whiffs of gooseberry, salinity, a touch of sweet tangerine and a bit of grassiness. These follow on the palate along with lemon curd, some minerality and lots of lime that lingers along with a lightness of spirit.